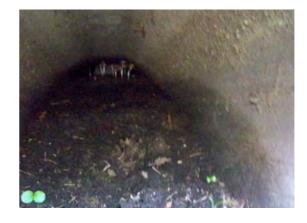

## **Beaufort County Public Works** Stormwater Infrastructure

**Project Summary** 

Project Summary: Port Royal Vacuum Truck - Glass Road and

Murray Road

Project #: 2010-244 Completed: May-10 Before

Narrative Description of Project:

Cleaned out (2) catch basins. Jetted (1) crossline pipe, (1) driveway

pipe and 211 L.F. of lateral pipe.