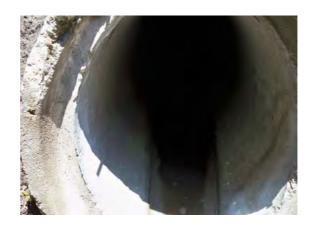

## **Beaufort County Public Works** Stormwater Infrastructure

**Project Summary** 

Project Summary: Port Royal Vacuum Truck - Glass Road and

Murray Road

Project #: 2010-244 Completed: May-10 Before

Narrative Description of Project:

Cleaned out (2) catch basins. Jetted (1) crossline pipe, (1) driveway

pipe and 211 L.F. of lateral pipe.