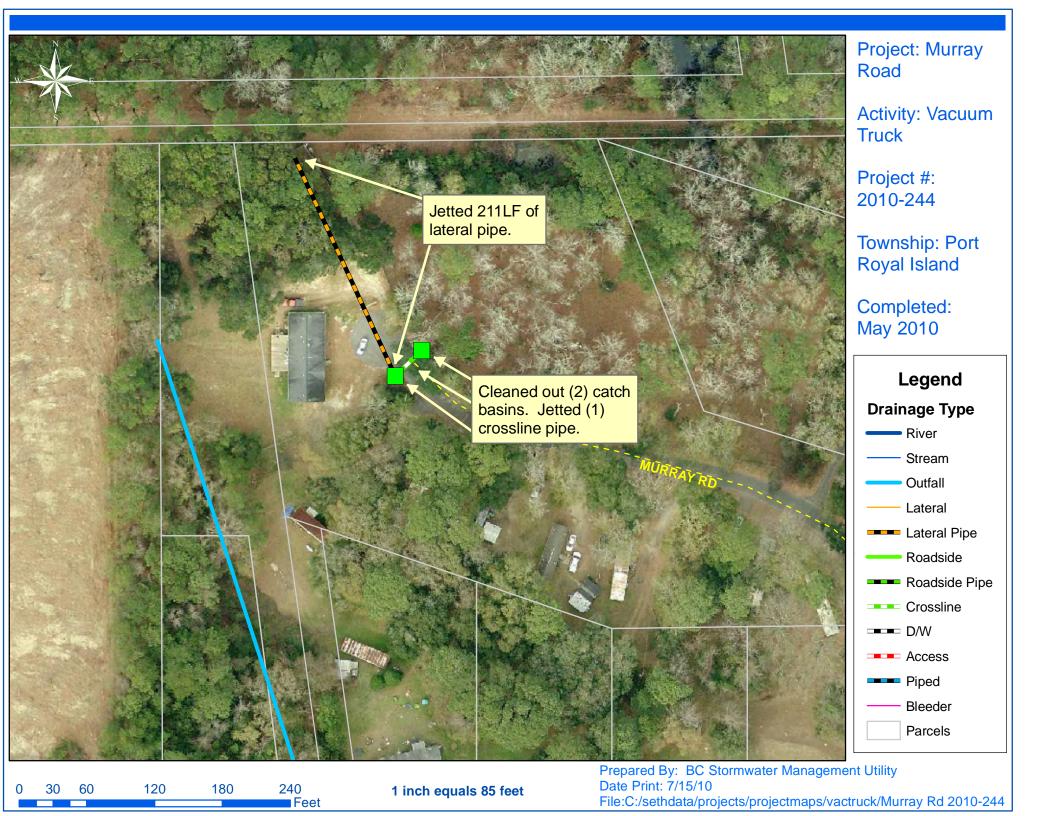

## **Beaufort County Public Works** Stormwater Infrastructure

**Project Summary** 

Project Summary: Port Royal Vacuum Truck - Glass Road and

Murray Road

Project #: 2010-244 Completed: May-10 Before

Narrative Description of Project:

Cleaned out (2) catch basins. Jetted (1) crossline pipe, (1) driveway

pipe and 211 L.F. of lateral pipe.