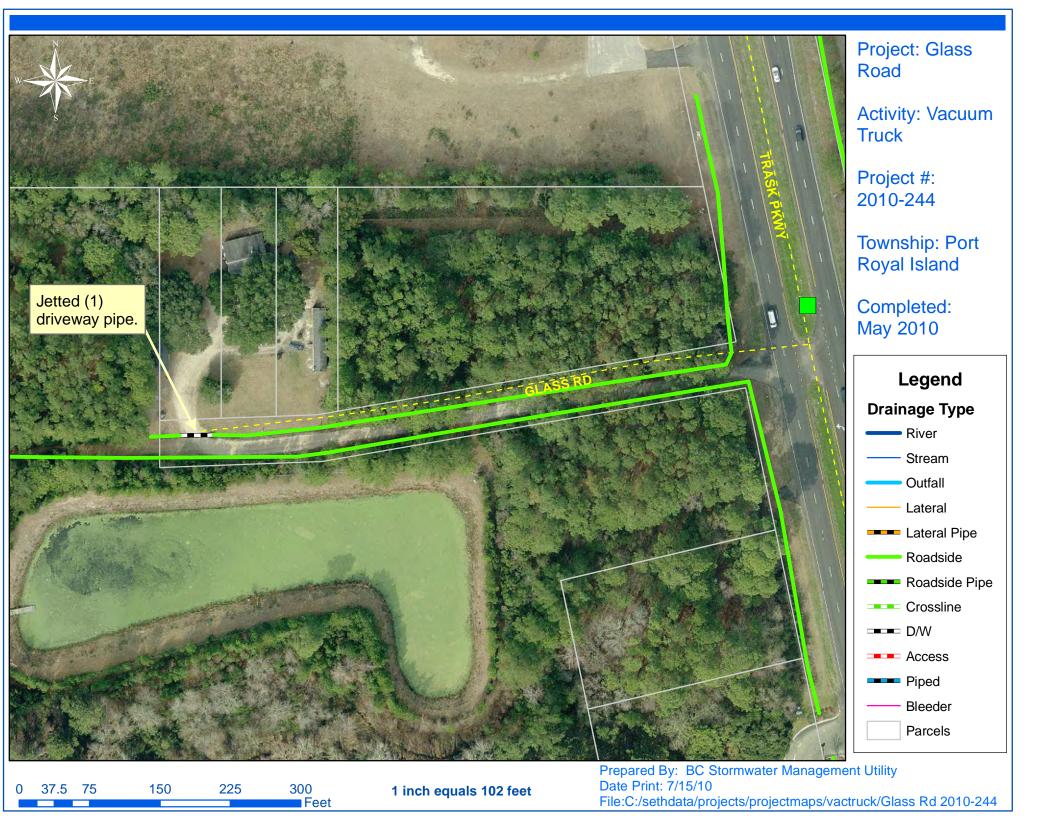

## **Beaufort County Public Works** Stormwater Infrastructure

**Project Summary** 

Project Summary: Port Royal Vacuum Truck - Glass Road and

Murray Road

Project #: 2010-244 Completed: May-10 Before

Narrative Description of Project:

Cleaned out (2) catch basins. Jetted (1) crossline pipe, (1) driveway

pipe and 211 L.F. of lateral pipe.