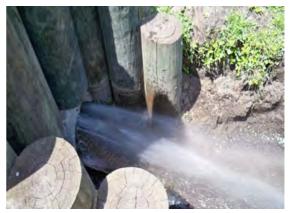

## **Beaufort County Public Works** Stormwater Infrastructure

**Project Summary** 

Project Summary: Port Royal Vacuum Truck - Glass Road and

Murray Road

Project #: 2010-244 Completed: May-10 Before

Narrative Description of Project:

Cleaned out (2) catch basins. Jetted (1) crossline pipe, (1) driveway

pipe and 211 L.F. of lateral pipe.